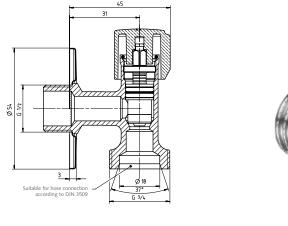

## **Product description:**

- SCHELL COMFORT handle
- Connection G1/2 ext. thread, outlet G3/4 ext. thread
- Without BP (backflow preventer)
- Hose connector
- Flow volume: 30l/min
- Made in Germany

## **Benefits:**

- Space-saving connection of domestic appliances
- Comfortable handling
- Noise class I