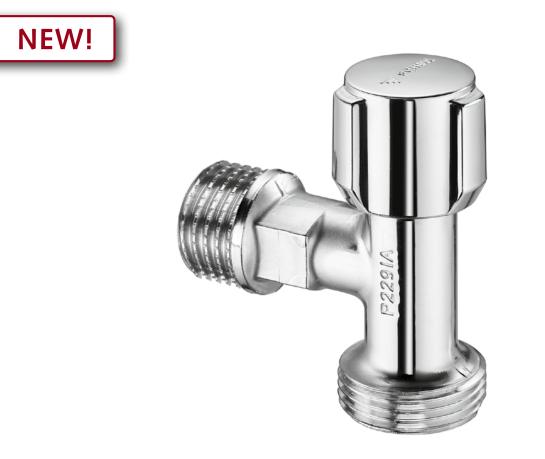

## **SCHELL Space-saving appliance connection valve.** Space-saving in reduced installation space.

The spindle valve with COMFORT handle in SCHELL quality for space saving connection of washing machine, dishwasher and co. To accommodate more laundry, washing machines become ever deeper – and the space for the connection ever tighter. With the new space-saving device connection valve, SCHELL offers the right product for all those who want space but do not want to do without quality.

## **Product description:**

- SCHELL COMFORT handle
- Connection G1/2 ext. thread, outlet G3/4 ext. thread
- Without BP (backflow preventer)
- Hose connector
- Flow volume: 30l/min
- Made in Germany

## **Benefits:**

- Space-saving connection of domestic appliances
- Comfortable handling
- Noise class I