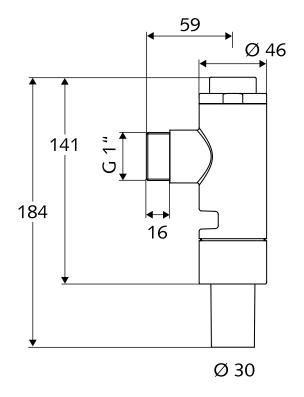

## Product description:

- Robust all-metal flush valve with pushbutton for 1 flush volume
- For low pressure
- Flush valve according to DIN EN 12541
- Flush rate: 1-1.3 l/s
- Flow pressure: 0.4-2.5 bar
- Flush volume: 6 l
- Flush pipe connection: 30 x 32 mm
- Material: water-conducting parts from DIN EN brass, functional parts plastic cartridge, leather sleeve
- Finish: chrome