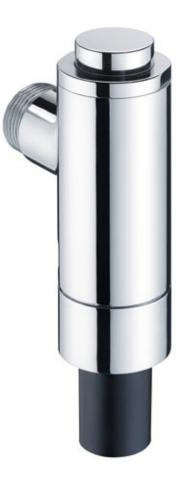

Wall-mounted WC flush valve SCHELLOMAT VALUE By SCHELL.

## Wall-mounted WC flush valve SCHELLOMAT VALUE High-performance meets economy.

Wall-mounted flush valves from SCHELL are ideal for public and commercial WC facilities: permanently ready to flush, sturdy as well as easy to mount and service. What's more, the new SCHELLOMAT VALUE for low pressure convinces with high-quality looks and a good price-performance ratio.

SCHELL wall-mounted WC flush valve SCHELLOMAT VALUE Art. No: 02 254 06 99\*